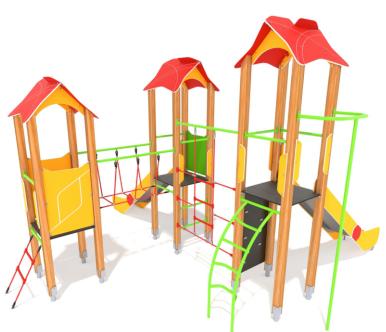

| 150 cm       |
| Amount of users                                                                                                                  | 16           |
| Product complies with EN 1176-1:2017-12                                                                                          | YES          |
| Availability of spare parts                                                                                                      | YES          |
| Age range                                                                                                                        | 3-14         |
| According to EN 1176-1:2017-12 norm, the product requires applying a safety surface according to the product's free fall height. |              |









## MATERIALS: