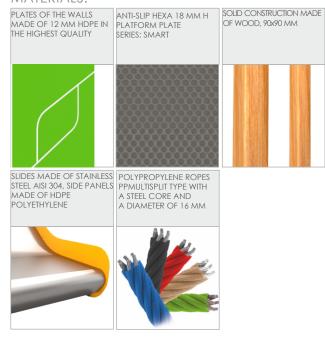

| 150 cm       |
| Amount of users                                                                                                                  | 16           |
| Product complies with EN 1176-1:2017-12                                                                                          | YES          |
| Availability of spare parts                                                                                                      | YES          |
| Age range                                                                                                                        | 3-14         |
| According to EN 1176-1:2017-12 norm, the product requires applying a safety surface according to the product's free fall height. |              |









## MATERIALS: