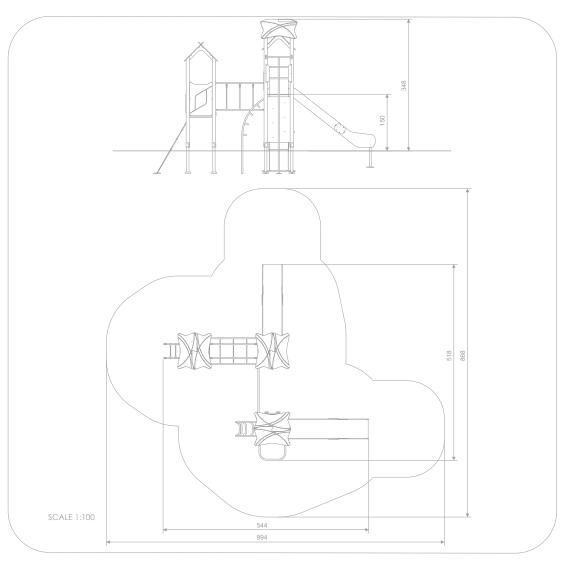

## INFORMATION ABOUT THE PRODUCT

| Dimensions                                                                                                                       | 518 x 544 cm |
|----------------------------------------------------------------------------------------------------------------------------------|--------------|
| Safety zone                                                                                                                      | 868 x 894 cm |
| Safety zone area                                                                                                                 | 44,4 m²      |
| Overall height                                                                                                                   | 348 cm       |
| Free fall height                                                                                                                 | 150 cm       |
| Amount of users                                                                                                                  | 16           |
| Product complies with EN 1176-1:2017-12                                                                                          | YES          |
| Availability of spare parts                                                                                                      | YES          |
| Age range                                                                                                                        | 3-14         |
| According to EN 1176-1:2017-12 norm, the product requires applying a safety surface according to the product's free fall height. |              |